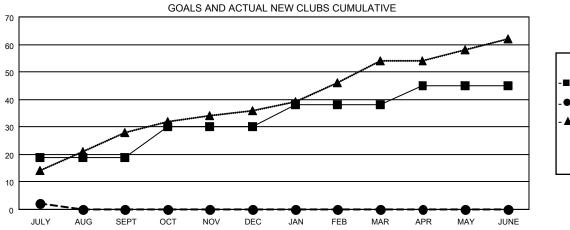

## GMT MONTHLY MEMBERSHIP PROGRESS REPORT

Results as of: 7/31/2019

Multiple District 320

**LOCATION: INDIA** 

 $\mathsf{GMT}\;\mathsf{CA}\;6$ 

DROPPED MEMBERS ACTUAL (including transfers)

|               | Club          | )S          | Members               |               |                           |                         |
|---------------|---------------|-------------|-----------------------|---------------|---------------------------|-------------------------|
|               | RESULTS FOR   | R 2019-2020 | RESULTS FOR 2019-2020 |               |                           |                         |
| QUARTER       | NEW CLUB GOAL | NEW CLUBS   | DROPPED CLUBS         | QUARTER       | MEMBER GROWTH NET<br>GOAL | MEMBER GROWTH<br>ACTUAL |
| JULY/AUG/SEPT | 19            | 2           | 0                     | JULY/AUG/SEPT | 450                       | 315                     |
| OCT/NOV/DEC   | 11            | 0           | 0                     | OCT/NOV/DEC   | 395                       | 0                       |
| JAN/FEB/MAR   | 8             | 0           | 0                     | JAN/FEB/MAR   | 280                       | 0                       |
| APR/MAY/JUNE  | 7             | 0           | 0                     | APR/MAY/JUNE  | 305                       | 0                       |