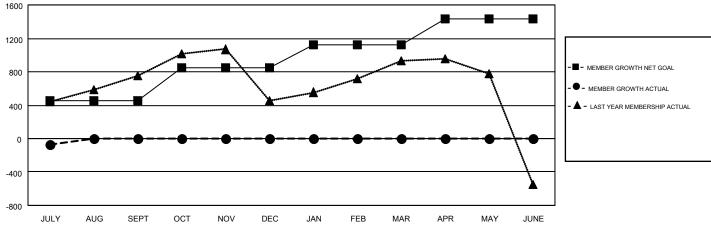

## GMT MONTHLY MEMBERSHIP PROGRESS REPORT

Results as of: 7/31/2019

Multiple District 320

**LOCATION: INDIA** 

 $\mathsf{GMT}\;\mathsf{CA}\;6$ 

DROPPED MEMBERS ACTUAL (including transfers)

|               | Club          | )S          | Members               |               |                           |                         |
|---------------|---------------|-------------|-----------------------|---------------|---------------------------|-------------------------|
|               | RESULTS FOR   | R 2019-2020 | RESULTS FOR 2019-2020 |               |                           |                         |
| QUARTER       | NEW CLUB GOAL | NEW CLUBS   | DROPPED CLUBS         | QUARTER       | MEMBER GROWTH NET<br>GOAL | MEMBER GROWTH<br>ACTUAL |
| JULY/AUG/SEPT | 19            | 2           | 0                     | JULY/AUG/SEPT | 450                       | 315                     |
| OCT/NOV/DEC   | 11            | 0           | 0                     | OCT/NOV/DEC   | 395                       | 0                       |
| JAN/FEB/MAR   | 8             | 0           | 0                     | JAN/FEB/MAR   | 280                       | 0                       |
| APR/MAY/JUNE  | 7             | 0           | 0                     | APR/MAY/JUNE  | 305                       | 0                       |